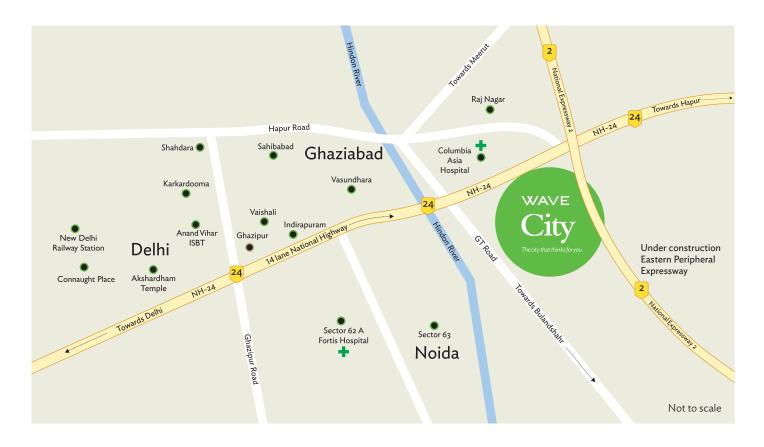

chitecture. With the luxury of green open spaces and modern infrastructure designs, the city ensures a pampered, secure and luxurious lifestyle to its inhabitants.

### Wave City - Salient Features

- Spread over huge expanse, first phase under development
- Hi-Tech and contemporary features
- Strategically located on NH 24, the newest suburb of Delhi
- Wide array of products: Residential, Plots, Independent Floors, Villas, Group Housing, Commercial, etc.
- Excellent intra-city road network for congestion free and smooth traffic movement
- Large green spaces spread across the city
- Educational Institutes, Health, Sports facilities, etc. within the city
- Neighbourhood facilities & amenities
- GPS Enabled Intra-city transport facility

### **SMART FEATURES**



# Wave City Smart Location



### Location advantages



### Consultants

Master Planning, Landscape & Infrastructure Development



IGBC Pre-certified Platinum Rated Township



IGBC Pre-certified Platinum Rated Green Township. Dream Homes, Wave City, NH 24, Newest Suburb of Delhi

Project Location: Dream Homes, Sector, Greenwood Enclave, Wave City, NH

Call Us For Free Site Visit: +91 87 99 7234 77