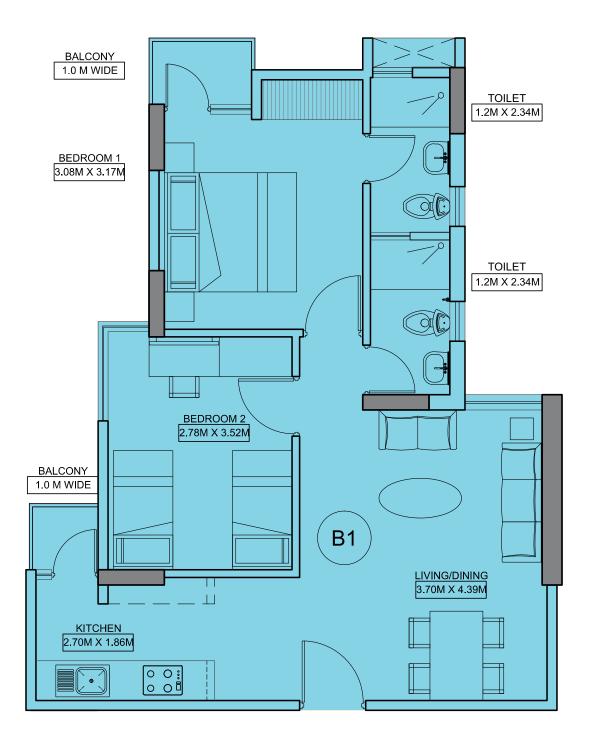

## Dream Homes - 1 BHK typical floor plan

#### Unit: 1 BHK

Carpet Area: 35.05 sq. m./ 377.28 sq. ft. Balcony Area: 2.68 sq. m./ 28.85 sq. ft. (1 sq. m. = 10.764 sq. ft.)