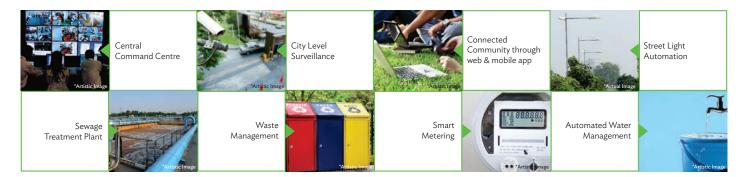

temporary design and newage architecture. With the luxury of green open spaces and modern infrastructure designs, the city ensures a pampered, secure and luxurious lifestyle to its inhabitants.

### Wave City - Salient Features

- Spread over huge expanse, first phase under development
- Hi-Tech and contemporary features
- Strategically located on NH 24, the newest suburb of Delhi
- Wide array of products: Residential, Plots, Independent Floors, Villas, Group Housing, Commercial, etc.
- Excellent intra-city road network for congestion free and smooth traffic movement
- Large green spaces spread across the city
- Educational Institutes, Health, Sports facilities, etc. within the city
- Neighbourhood facilities & amenities
- GPS Enabled Intra-city transport facility

### **SMART FEATURES**



# Wave City Smart Location



### Location advantages



### Consultants

Master Planning, Landscape & Infrastructure Development



IGBC Pre-certified Platinum Rated Township



IGBC Pre-certified Platinum Rated Green Township. Dream Homes, Wave City, NH 24, Newest Suburb of Delhi

Project Location: Dream Homes, Sector, Greenwood Enclave, Wave City, NH

Call Us For Free Site Visit: +91 87 99 7234 77