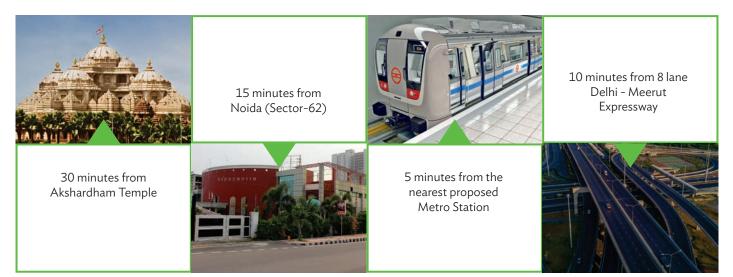

of green open spaces and modern infrastructure designs, the city ensures a pampered, secure and luxurious lifestyle to its inhabitants.

### Wave City - Salient Features

- Spread over huge expanse, first phase under development
- Hi-Tech and contemporary features
- Strategically located on NH 24, the newest suburb of Delhi
- Wide array of products: Residential, Plots, Independent Floors, Villas, Group Housing, Commercial, etc.
- Excellent intra-city road network for congestion free and smooth traffic movement
- Large green spaces spread across the city
- Educational Institutes, Health, Sports facilities, etc. within the city
- Neighbourhood facilities & amenities
- GPS Enabled Intra-city transport facility

### **SMART FEATURES**



# Wave City Smart Location



### Location advantages



### Consultants

Master Planning, Landscape & Infrastructure Development



IGBC Pre-certified Platinum Rated Township



IGBC Pre-certified Platinum Rated Green Township. Dream Homes, Wave City, NH 24, Newest Suburb of Delhi

Project Location: Dream Homes, Sector, Greenwood Enclave, Wave City, NH

Call Us For Free Site Visit: +91 87 99 7234 77